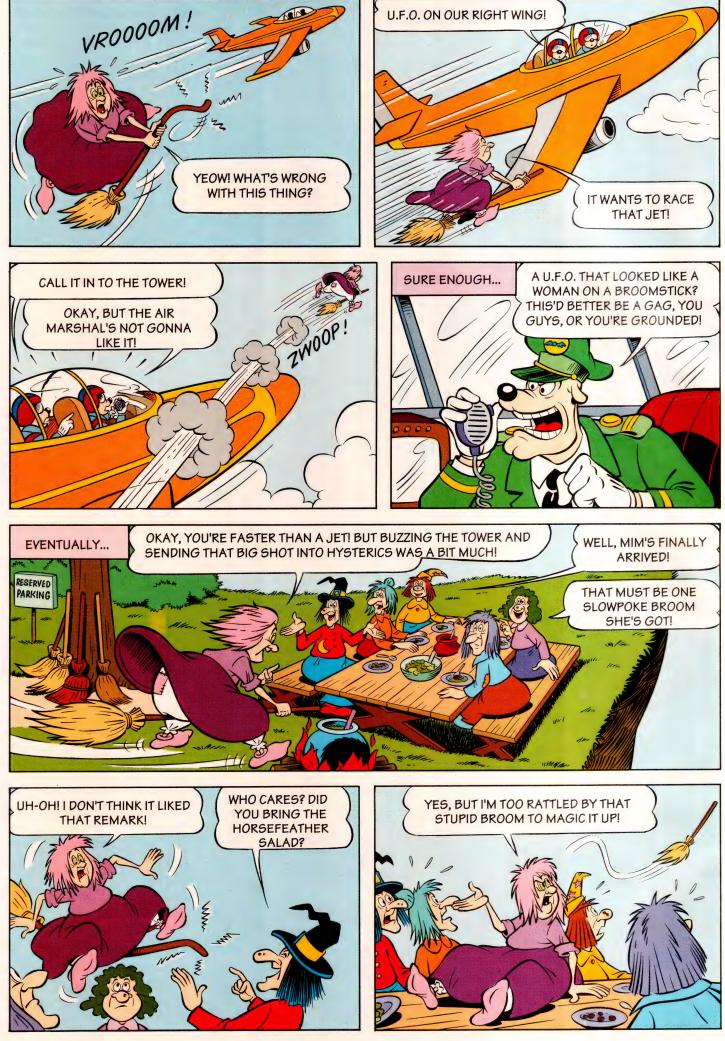

### Hi, everyone!

I hope you're ready for more action-packed adventures, 'cos this week's issue is full of them! Uncle Scrooge and the boys find out the mystery behind Saltimboca in part 2 of "Doom in the Dome". Plus, something

strange is going on in Duckburg which can only mean one thing - Mickey and Goofy to the rescue! Wish us luck!

From the clues below, see if you can figure out who plays each instrument.

**VHO** 